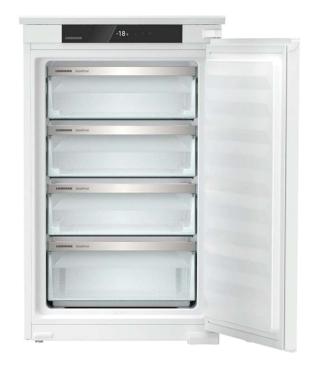

## LIEBHERR DRAWER FREEZER WHITE 85X55CM 4

Model Number: LH-IFSE3904

| KEY FEATURES:       |                |
|---------------------|----------------|
| Product Name:       | Larder Freezer |
| Installation Type:  | Built-In       |
| Colour:             | White          |
| Energy Rating:      | D              |
| Capacity in Litres: | 101            |
| Defrosting Method:  | Manual         |
| Cooling System:     | Smart Frost    |

| SPECIFICATIONS:            |         |
|----------------------------|---------|
| Freezer Volume in Litres:  | 101     |
| Weight in Kg:              | 31.6    |
| Annual Energy Consumption: | 291 kWh |
| Control Panel:             | Touch   |
| Number of Drawers:         | 4       |
| Noise Level:               | 33 dB   |